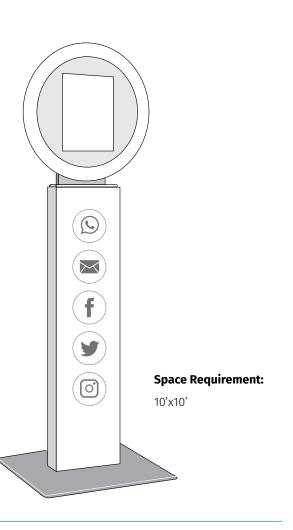

# **Aura** Booth

The Aura Booth is an all digital, social photo booth. Guests create GIFs, Burst GIFs (Boomerangs), and still images for instant text/e-mail sharing. The Aura is equipped with an iPad camera and constant LED ring light.

**Perfect for:** Brand Activations Weddings Teen Events

#### Your Aura Booth Rental Includes:

Unlimited Text and Email Sharing of Digital Photos Delivery, Setup, and Breakdown Attendant to Assist Guests and Maintain Equipment Personalized Start Screen Touch Screen with Interactive Digital Props Table of Assorted Props Choice of Backdrop Customized Photo Layout Hosted Gallery at plushphotobooth.com WiFi Provided to Enable Instant Text and E-mail Sharing Printing Available-Additional Charge