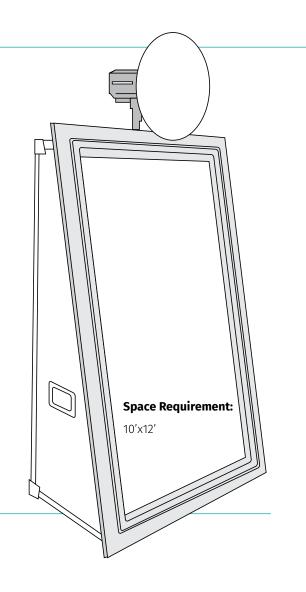

### Selfie Mirror Photo Booth

The Selfie Mirror Photo Booth is an eye catching full length mirror with colorful animations inviting guests to engage in an interactive selfie experience. The Mirror is equipped with a touch screen, DSLR camera, and flash lighting system.

#### **Perfect for:**

Bar/Bat Mitzvahs, Weddings, Quinceañeras

#### Your Pod Photo Booth Rental Includes:

Unlimited **4"x6"** Dye Sublimation Prints Delivery, Setup, and Breakdown Attendant to Assist Guests and Maintain Equipment Personalized Start Screen Themed Animations Guide and Entertain Guests Touch Screen to Personalize Photos with Signature, Emojis, and Filters Table of Assorted Props Your Choice of Backdrop Customized Print Layout Red Carpet and Red Velvet Rope Stanchions Hosted Gallery at plushphotobooth.com