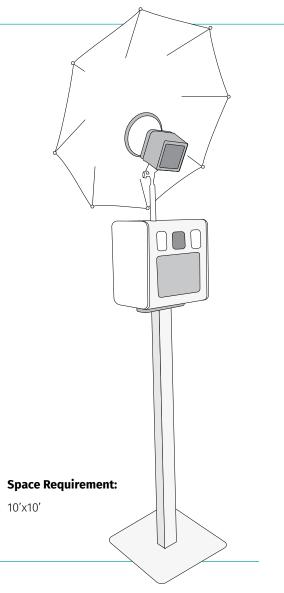

## **Open Air** "Glow" Photo Booth

The Open Air "Glow" Photo Booth, with its slim, sleek, all white design, fits in anywhere. The Glow Booth is equipped with a touch screen, DSLR camera, and flash lighting system.

#### **Perfect for:**

Weddings Kid Parties Company Events Indoor events

#### Your Aura Booth Rental Includes:

Unlimited **2"x6"** Dye Sublimation Prints Delivery, Setup, and Breakdown Attendant to Assist Guests and Maintain Equipment Personalized Start Screen Table of Assorted Props Choice of Backdrop Customized Photo Layout Hosted Gallery at plushphotobooth.com Dropbox or Flash Drive of Photos