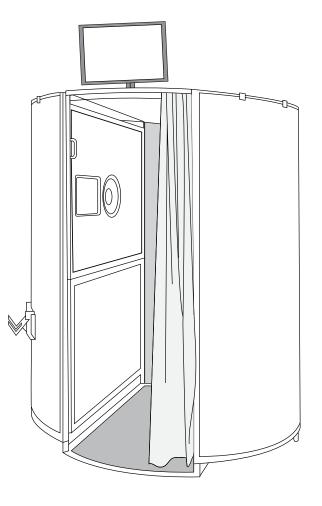

### Enclosed Pod Photo Booth

The Enclosed Pod Photo Booth gives guests that traditional photo booth experience with a modern, sleek, white design. The Pod is equipped with a touch screen, DSLR camera, and flash lighting system.

#### **Perfect for:**

Space Requirement: 8'x8'

Brand Activations Weddings Indoor Events

#### Your Pod Photo Booth Rental Includes:

Unlimited **2"x6"** Dye Sublimation Prints Delivery, Setup, and Breakdown Attendant to Assist Guests and Maintain Equipment Personalized Start Screen Choice of Solid Color Backdrop Customized Photo Layout Customized Print Layout Slideshow Screen Hosted Gallery at plushphotobooth.com Dropbox or Flash Drive of Photos Table of Assorted Props